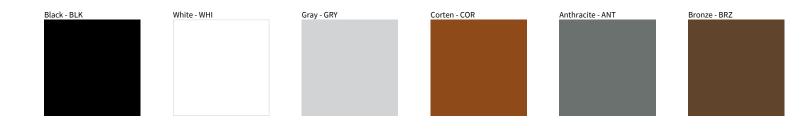

## SPRING SURFACE COLOR FINISH CHART

| PROJECT  |   |
|----------|---|
| TYPE     |   |
| NOTES    |   |
| QUANTITY |   |
| DATE     | _ |

Digital: Not all screens are calibrated the same, and therefore, colors will appear differently between screens.